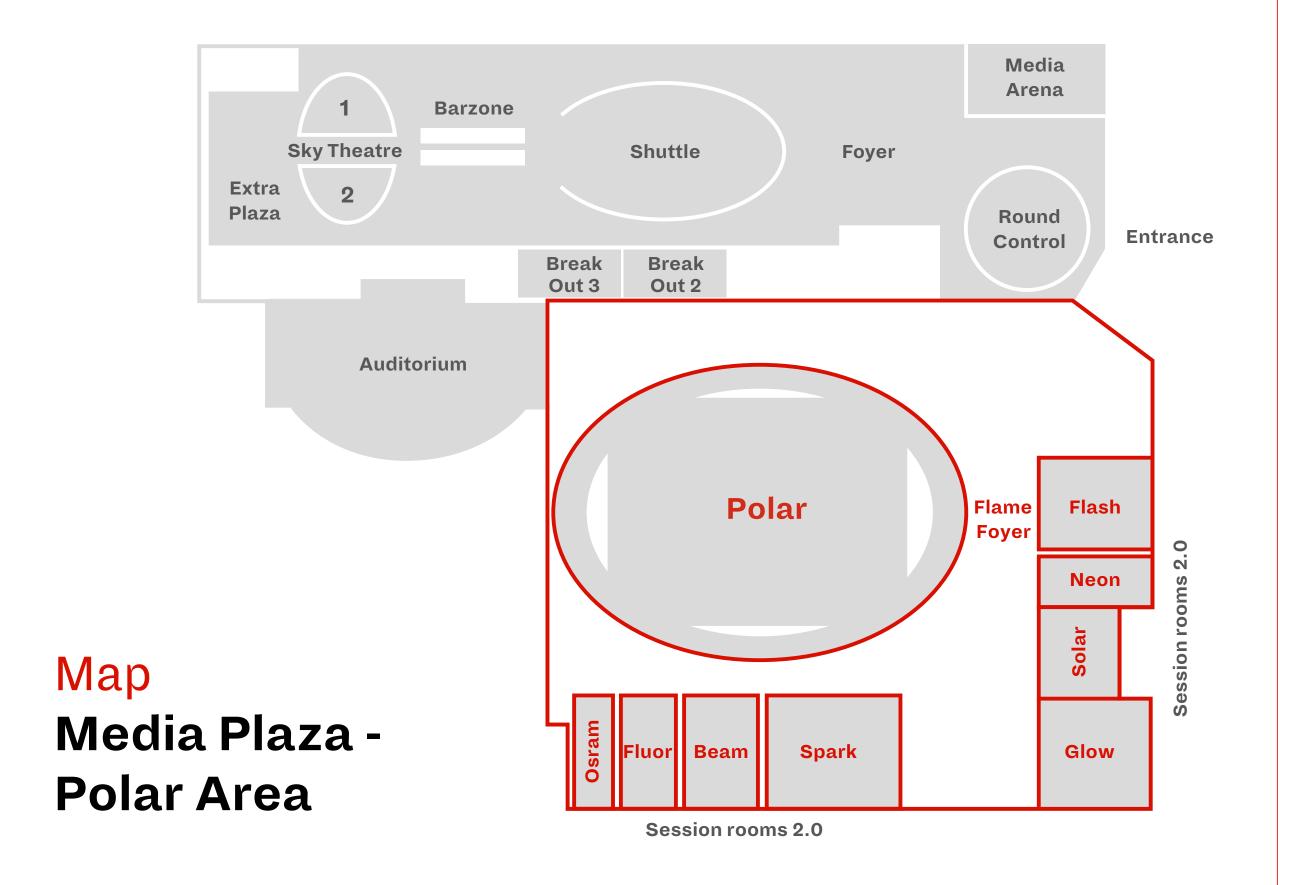

Session room Experience the unique character

Take a look:

Our digital tour

Capacity and layouts per room

| Room  | Max. persons | Boardroom | U-shape | Carré | School | Cabaret 1:5                             | Theatre Round table (8) |     | Arena |
|-------|--------------|-----------|---------|-------|--------|-----------------------------------------|-------------------------|-----|-------|
|       |              |           |         |       |        | • • • • • • • • • • • • • • • • • • • • | ••••                    |     |       |
| Polar | 650          |           |         |       | 190    | 300                                     | 442                     | 280 | 650   |
| Flash | 80           | 22        | 25      | 32    | 44     | 55                                      | 80                      | 48  |       |
| Neon  | 40           | 24        |         |       | 20     | 20                                      | 40                      |     |       |
| Solar | 59           | 22        | 20      | 22    | 21     | 30                                      | 59                      | 32  |       |
| Glow  | 80           | 22        | 27      | 36    | 40     | 55                                      | 80                      | 48  |       |
| Spark | 110          | 30        | 33      | 38    | 53     | 75                                      | 110                     | 64  |       |
| Beam  | 60           | 22        | 23      | 26    | 32     | 40                                      | 60                      | 32  |       |
| Fluor | 50           | 20        | 20      | 20    | 24     | 40                                      | 50                      | 24  |       |
| Osram | 40           | 24        |         |       | 20     | 20                                      | 40                      |     |       |

## Facts & Figures

- Unique plenary room and 8 session rooms
- Flame Foyer: ideal for networking, catering and exhibition
- All areas are compactly placed together
- Capacity from 2 to 650 participants
- 1 Account manager in the preliminary phase
- Easy plug & play technology
- Personal digital branding
- Excellent catering, fresh, healthy and sustainable
- 4.300 parking spots
- Next to Utrecht Central Station &
   30 minutes from Schiphol Airport
- 100 years of expertise