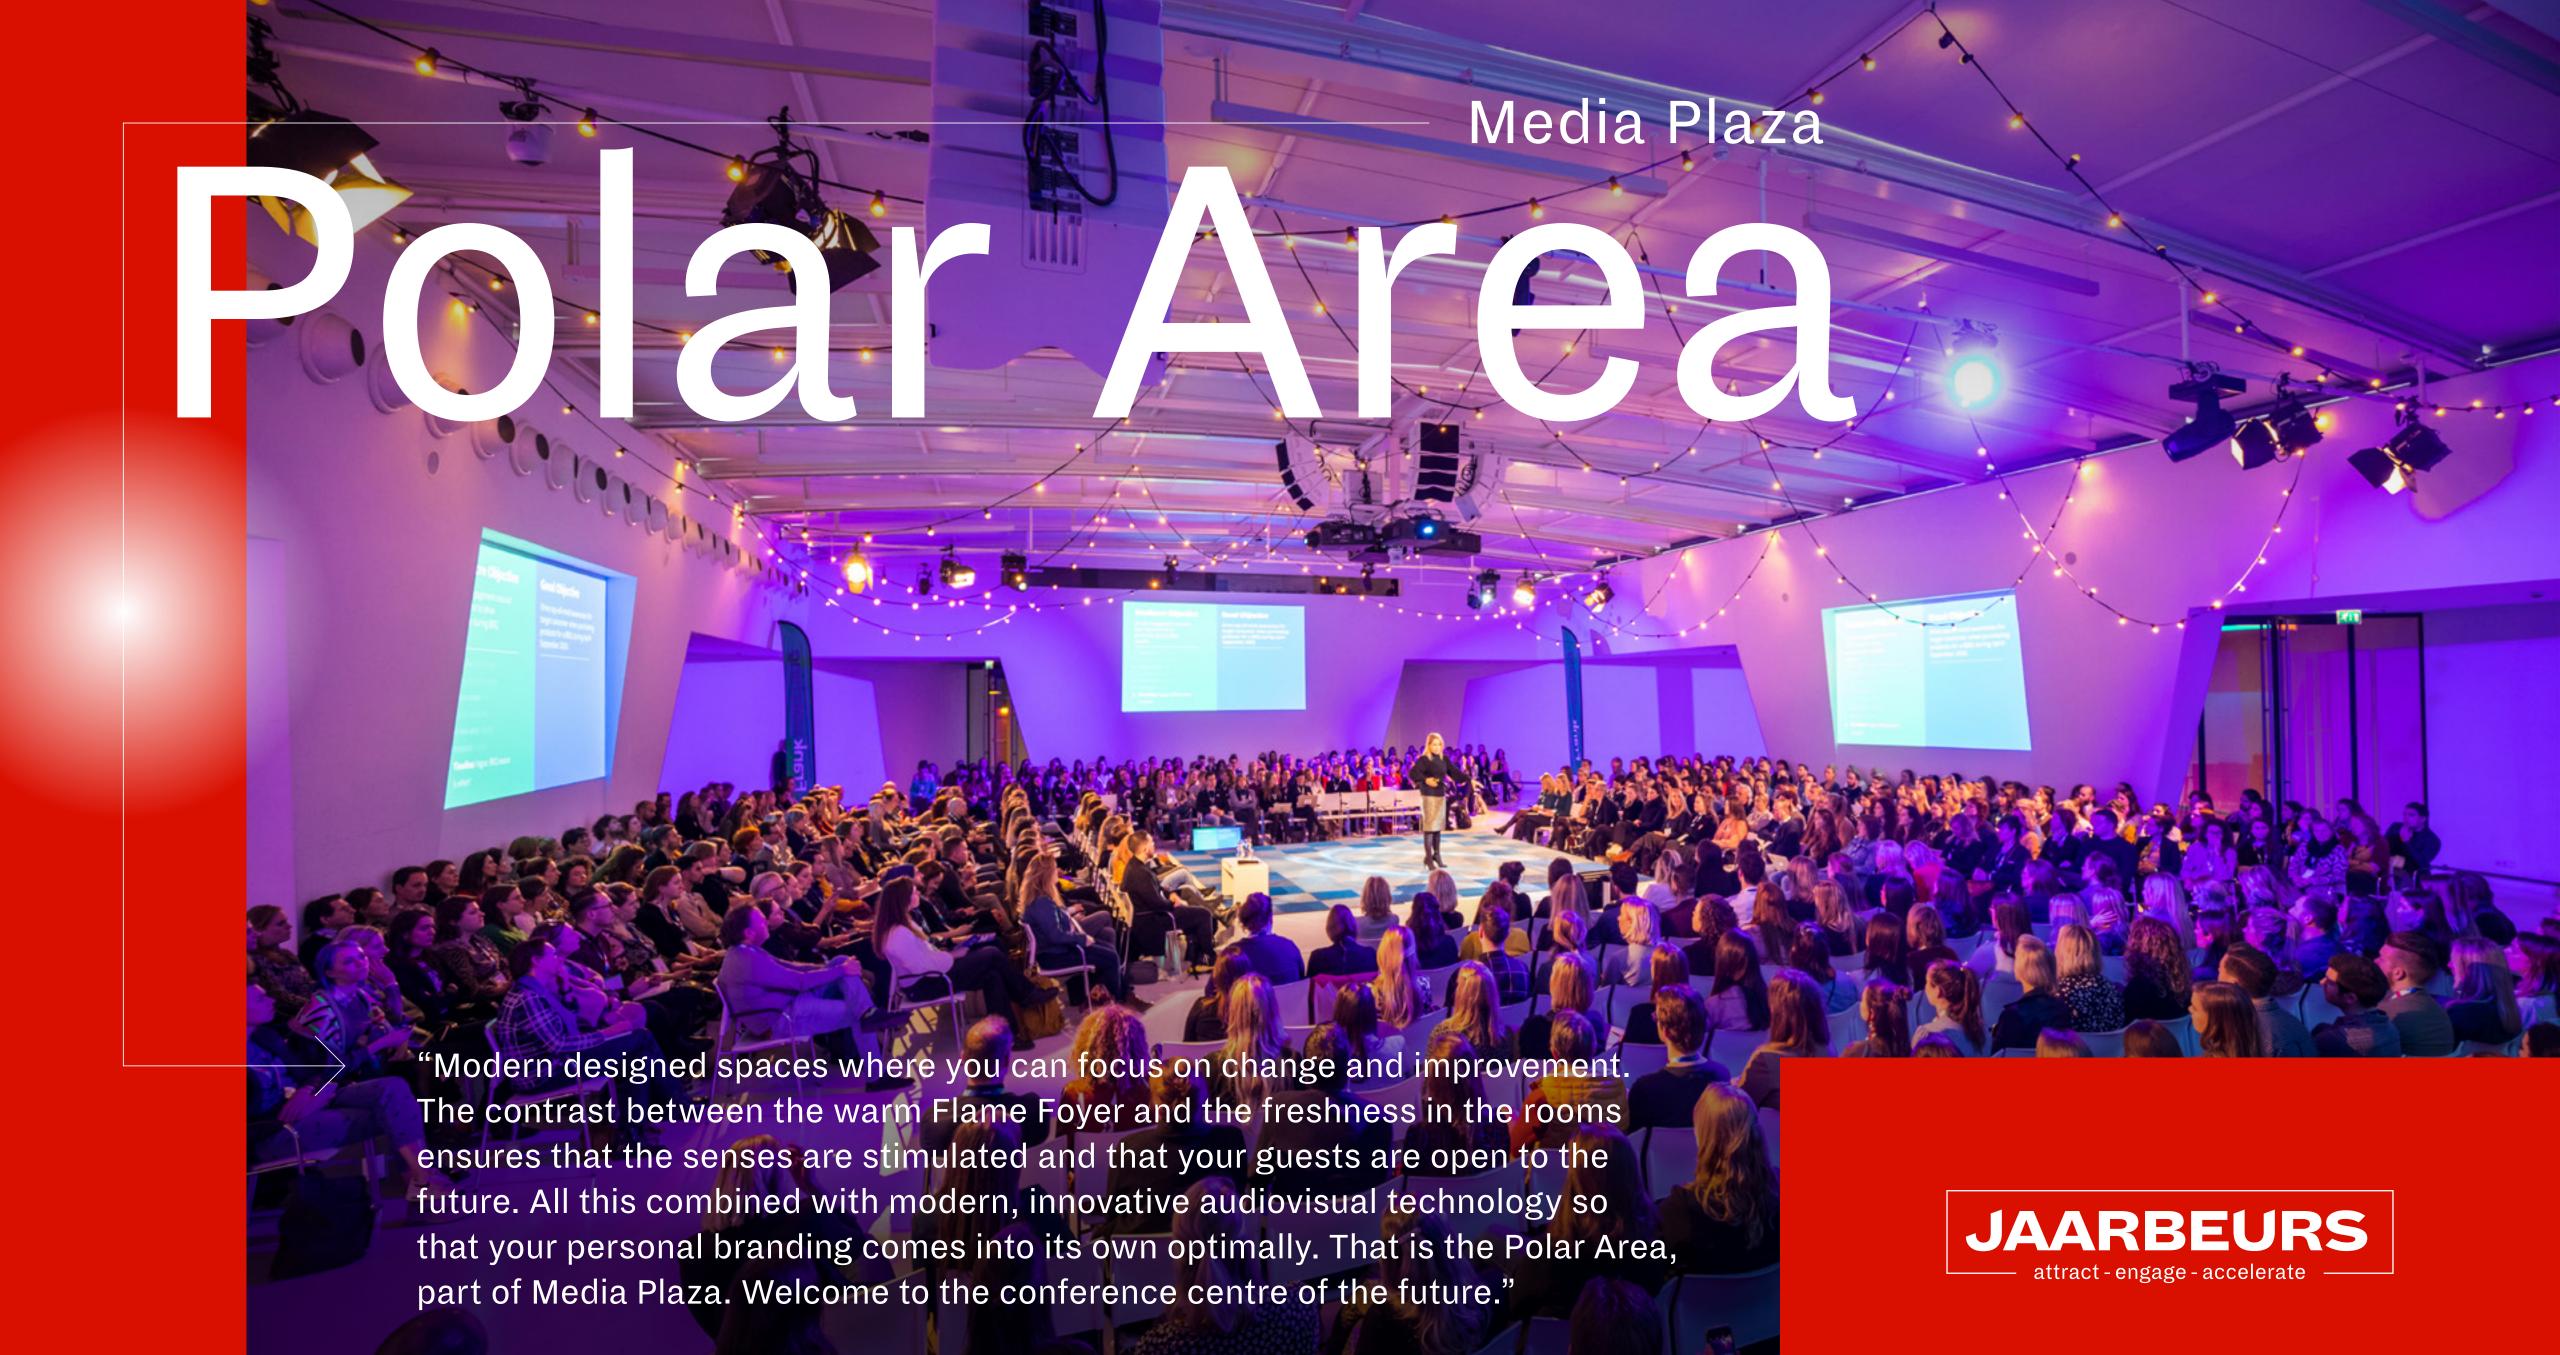

## Facts & Figures

- Unique plenary room and 8 session rooms
- Flame Foyer: ideal for networking, catering and exhibition
- All areas are compactly placed together
- Capacity from 2 to 650 participants
- 1 Account manager in the preliminary phase
- Easy plug & play technology
- Personal digital branding
- Excellent catering, fresh, healthy and sustainable
- 4.300 parking spots
- Next to Utrecht Central Station &
   30 minutes from Schiphol Airport
- 100 years of expertise