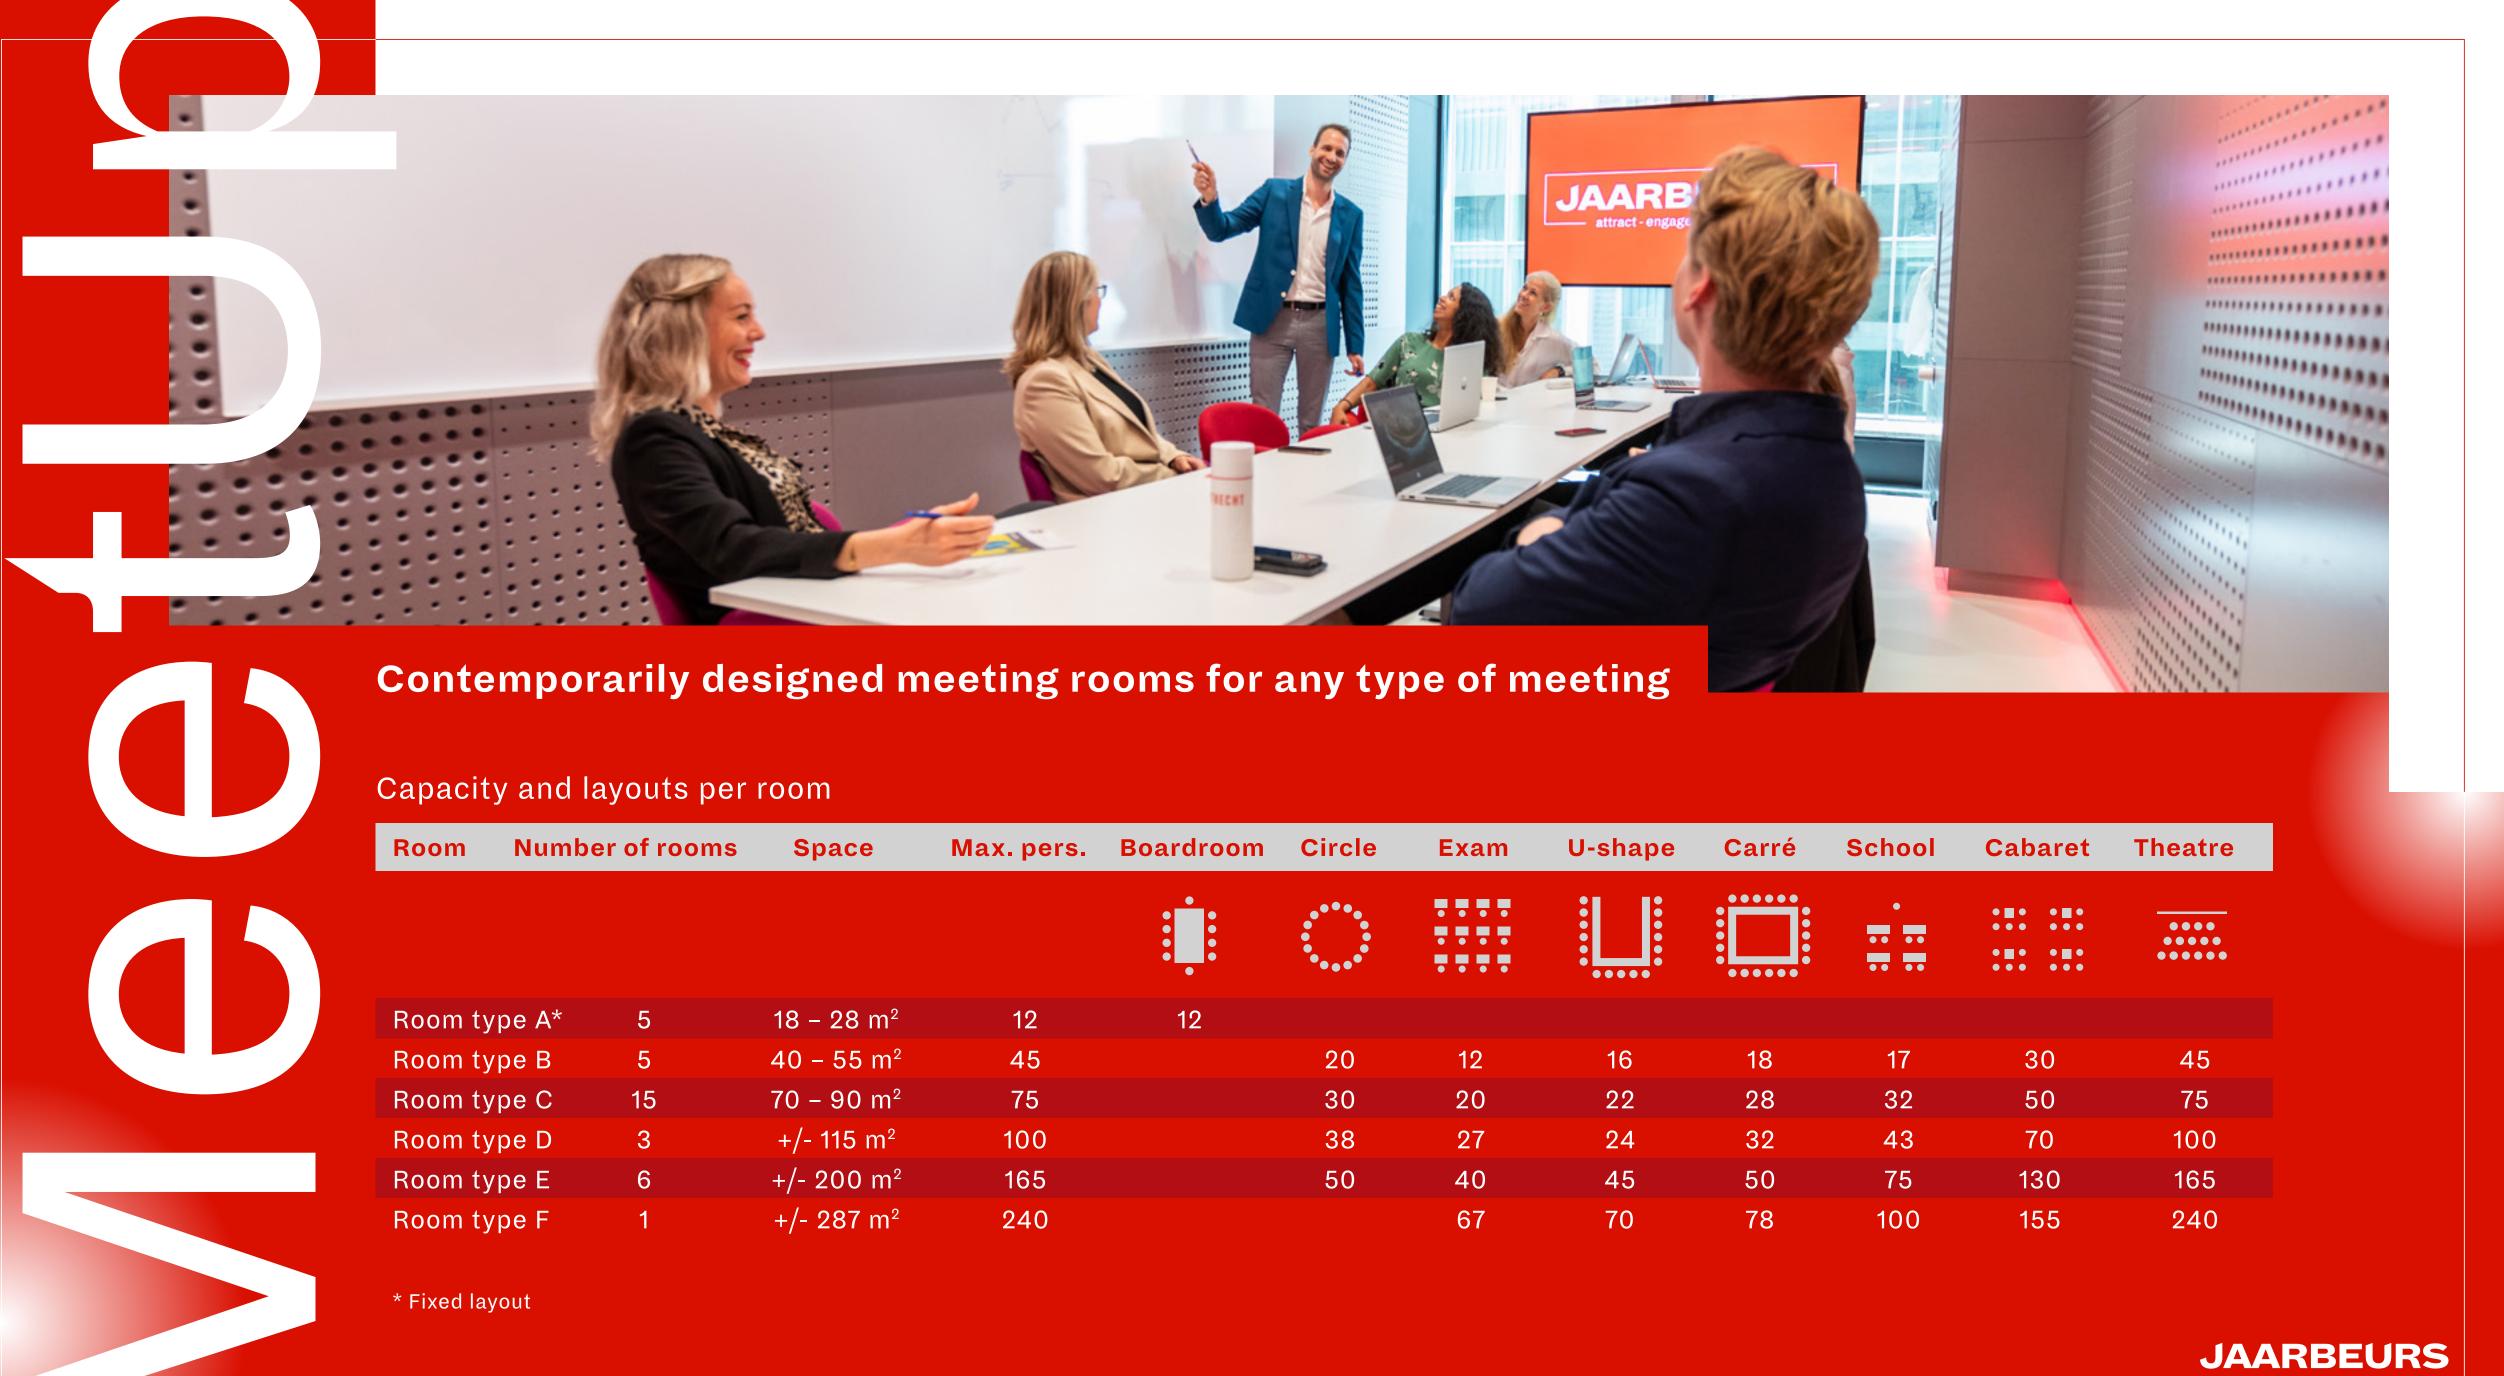

Contemporarily designed meeting rooms. The meeting rooms are suitable for a whole range of meetings, such as inspirational brainstorming sessions, creative workshops and motivational gatherings.

752 7

...... 

# Experience the unique character

Take a look:

Our digital tour

-

| Room     | Number of rooms |    | Space      | Max. pers. | Boardroom | Circle | Exam | U-shape | Carré | School         | Cabaret | Theatre |
|----------|-----------------|----|------------|------------|-----------|--------|------|---------|-------|----------------|---------|---------|
|          |                 |    |            |            |           |        |      |         |       | •<br>• • • • • |         |         |
| Room typ | be A*           | 5  | 18 – 28 m² | 12         | 12        |        |      |         |       |                |         |         |
| Room typ | be B            | 5  | 40 – 55 m² | 45         |           | 20     | 12   | 16      | 18    | 17             | 30      | 45      |
| Room typ | be C            | 15 | 70 – 90 m² | 75         |           | 30     | 20   | 22      | 28    | 32             | 50      | 75      |
| Room typ | be D            | 3  | +/- 115 m² | 100        |           | 38     | 27   | 24      | 32    | 43             | 70      | 100     |
| Room typ | be E            | 6  | +/- 200 m² | 165        |           | 50     | 40   | 45      | 50    | 75             | 130     | 165     |
| Room typ | be F            | 1  | +/- 287 m² | 240        |           |        | 67   | 70      | 78    | 100            | 155     | 240     |