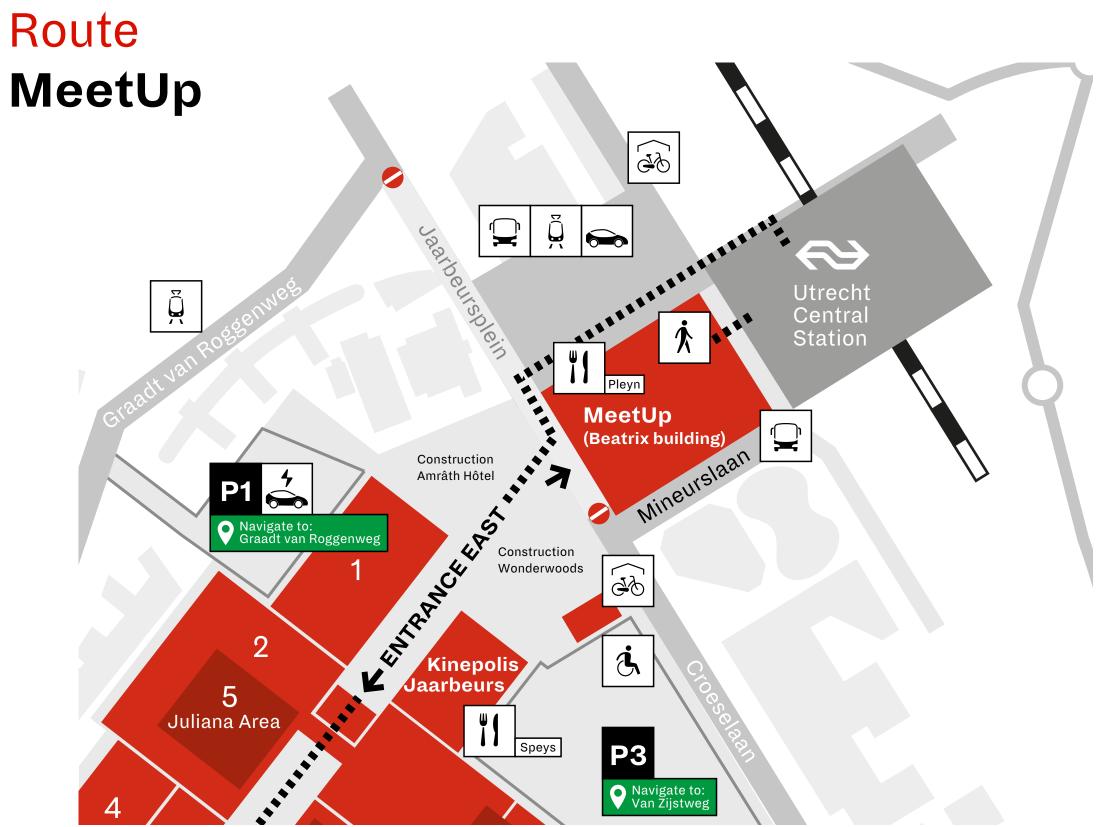

# Facts & Figures

- 30 different meeting rooms
- 4 floors
- Capacity from 2 to 240 participants
- 1 personal account manager
- 4.300 parking spots
- A 5-minute walk from Utrecht Central Station
- Personal service
- Easy plug & play technology
- Excellent catering, fresh, healthy and sustainable