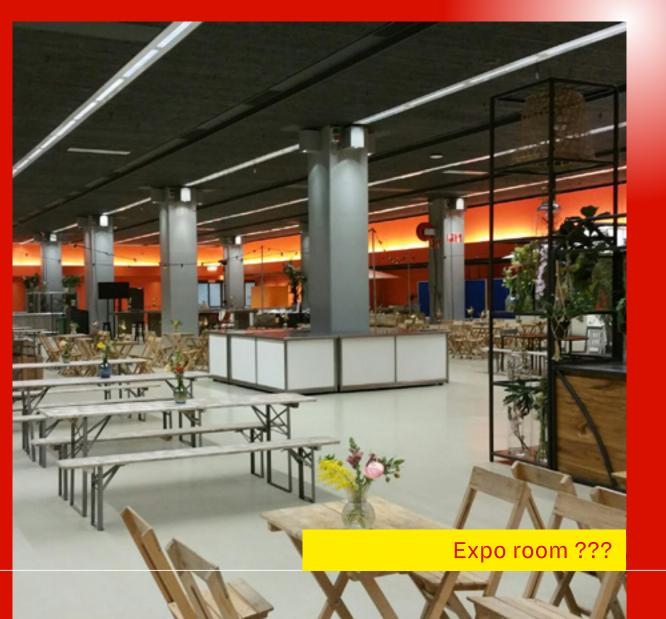

# Facts & Figures

- A unique theatre and three session rooms
- Foyers: Ideal for catering, networking and exhibitions)
- Next to the Expo Room (over 2.000m²)
- All rooms are close to each other
- Capacity from 2 1.500 guests
- One account manager in the preliminary stage
- Easy plug & play technology
- Personal digital branding
- Excellent catering, fresh, healthy, and sustainable
- 4.300 parking spots
- Nearby Utrecht Central Station and
   30 minutes away from Schiphol Airport
- 100 years of expertise