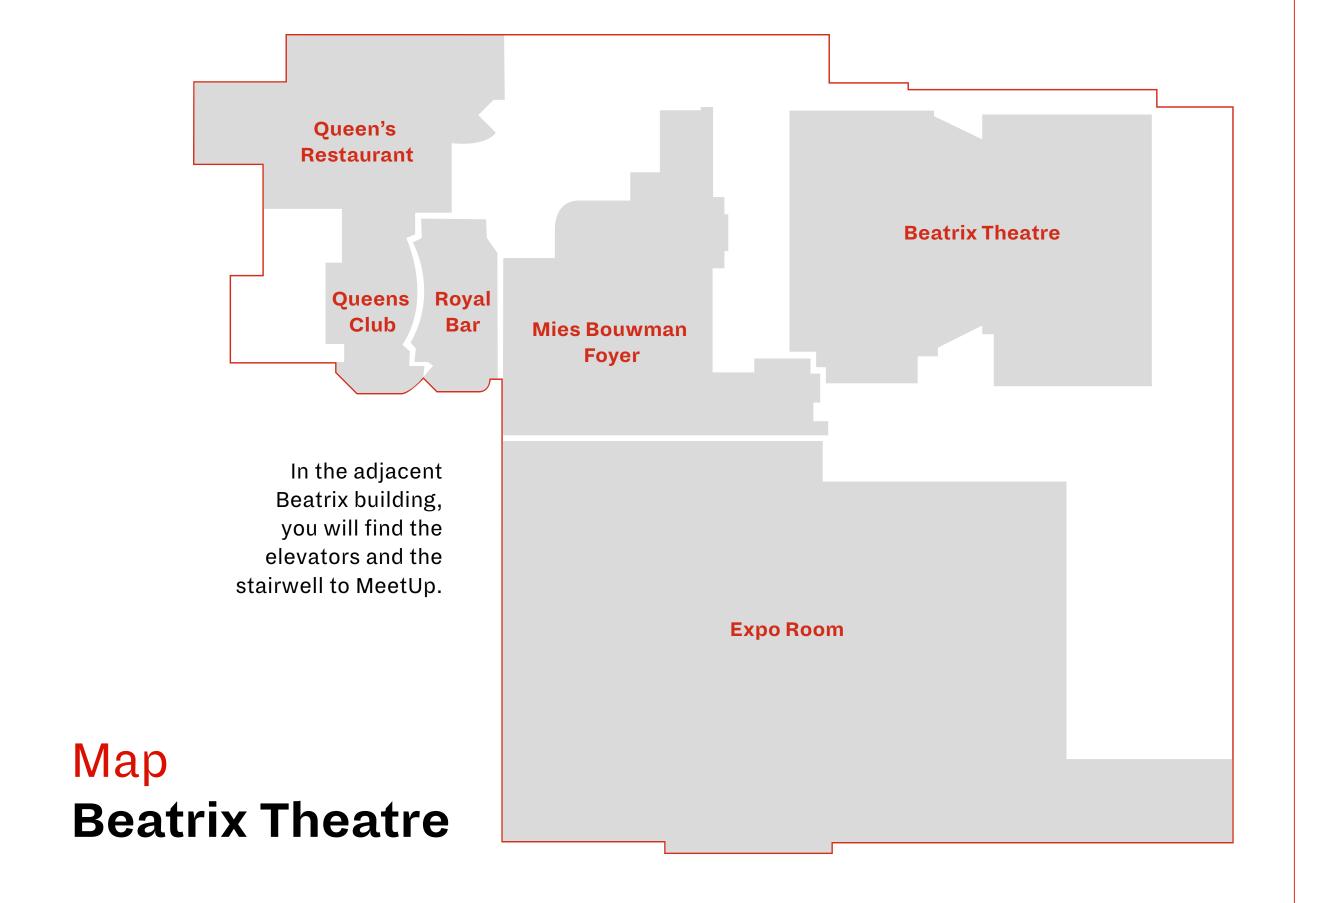

# Facts & Figures

- A unique theatre and three session rooms
- Foyers: Ideal for catering, networking and exhibitions)
- Next to the Expo Room (over 2.000m²)
- All rooms are close to each other
- Capacity from 2 1.500 guests
- One account manager in the preliminary stage
- Easy plug & play technology
- Personal digital branding
- Excellent catering, fresh, healthy, and sustainable
- 4.300 parking spots
- Nearby Utrecht Central Station and
   30 minutes away from Schiphol Airport
- 100 years of expertise