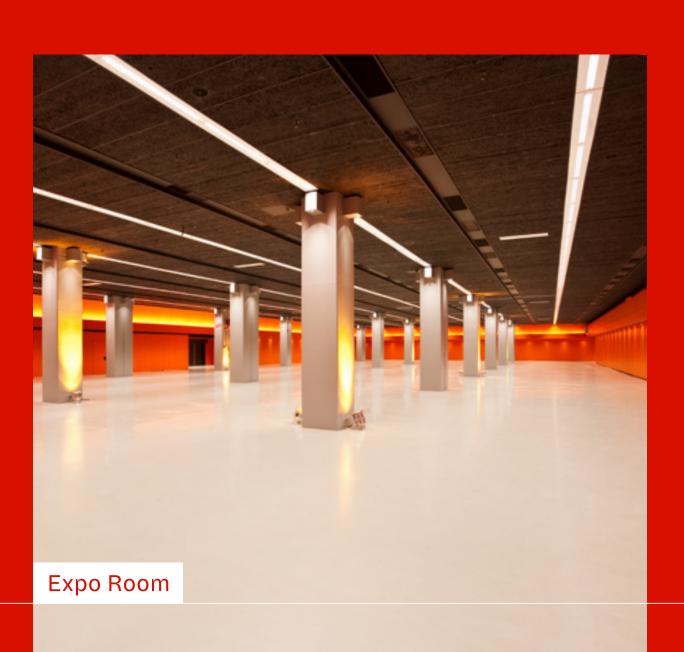

JAARBEURS

attract-engage-accelerate

Take a look:

Samsung Lounge

Our digital tour

| Room               | Max. persons | Cabaret 1:5 | Theatre | Round table (8) | Round table (10) |
|--------------------|--------------|-------------|---------|-----------------|------------------|
|                    |              |             | ••••    |                 |                  |
| Beatrix Theatre    | 1.500        |             | 1.500   |                 |                  |
| Mies Bouwman Foyer | 800          |             |         | 224             | 250              |
| Constantijn Foyer  | 400          | 70          | 120     | 112             | 130              |
| Samsung Lounge     | 200          | 70          | 98      | 80              | 90               |
| Royal Bar          | 80           |             | 46      | 32              | 40               |
| Queens Club        | 100          |             | 52      |                 |                  |
| Queen's Restaurant | 150          |             |         |                 |                  |
| Expo Room          | 2.000        |             |         | 672             | 700              |

# Facts & Figures

- A unique theatre and three session rooms
- Foyers: Ideal for catering, networking and exhibitions)
- Next to the Expo Room (over 2.000m²)
- All rooms are close to each other
- Capacity from 2 1.500 guests
- One account manager in the preliminary stage
- Easy plug & play technology
- Personal digital branding
- Excellent catering, fresh, healthy, and sustainable
- 4.300 parking spots
- Nearby Utrecht Central Station and
   30 minutes away from Schiphol Airport
- 100 years of expertise