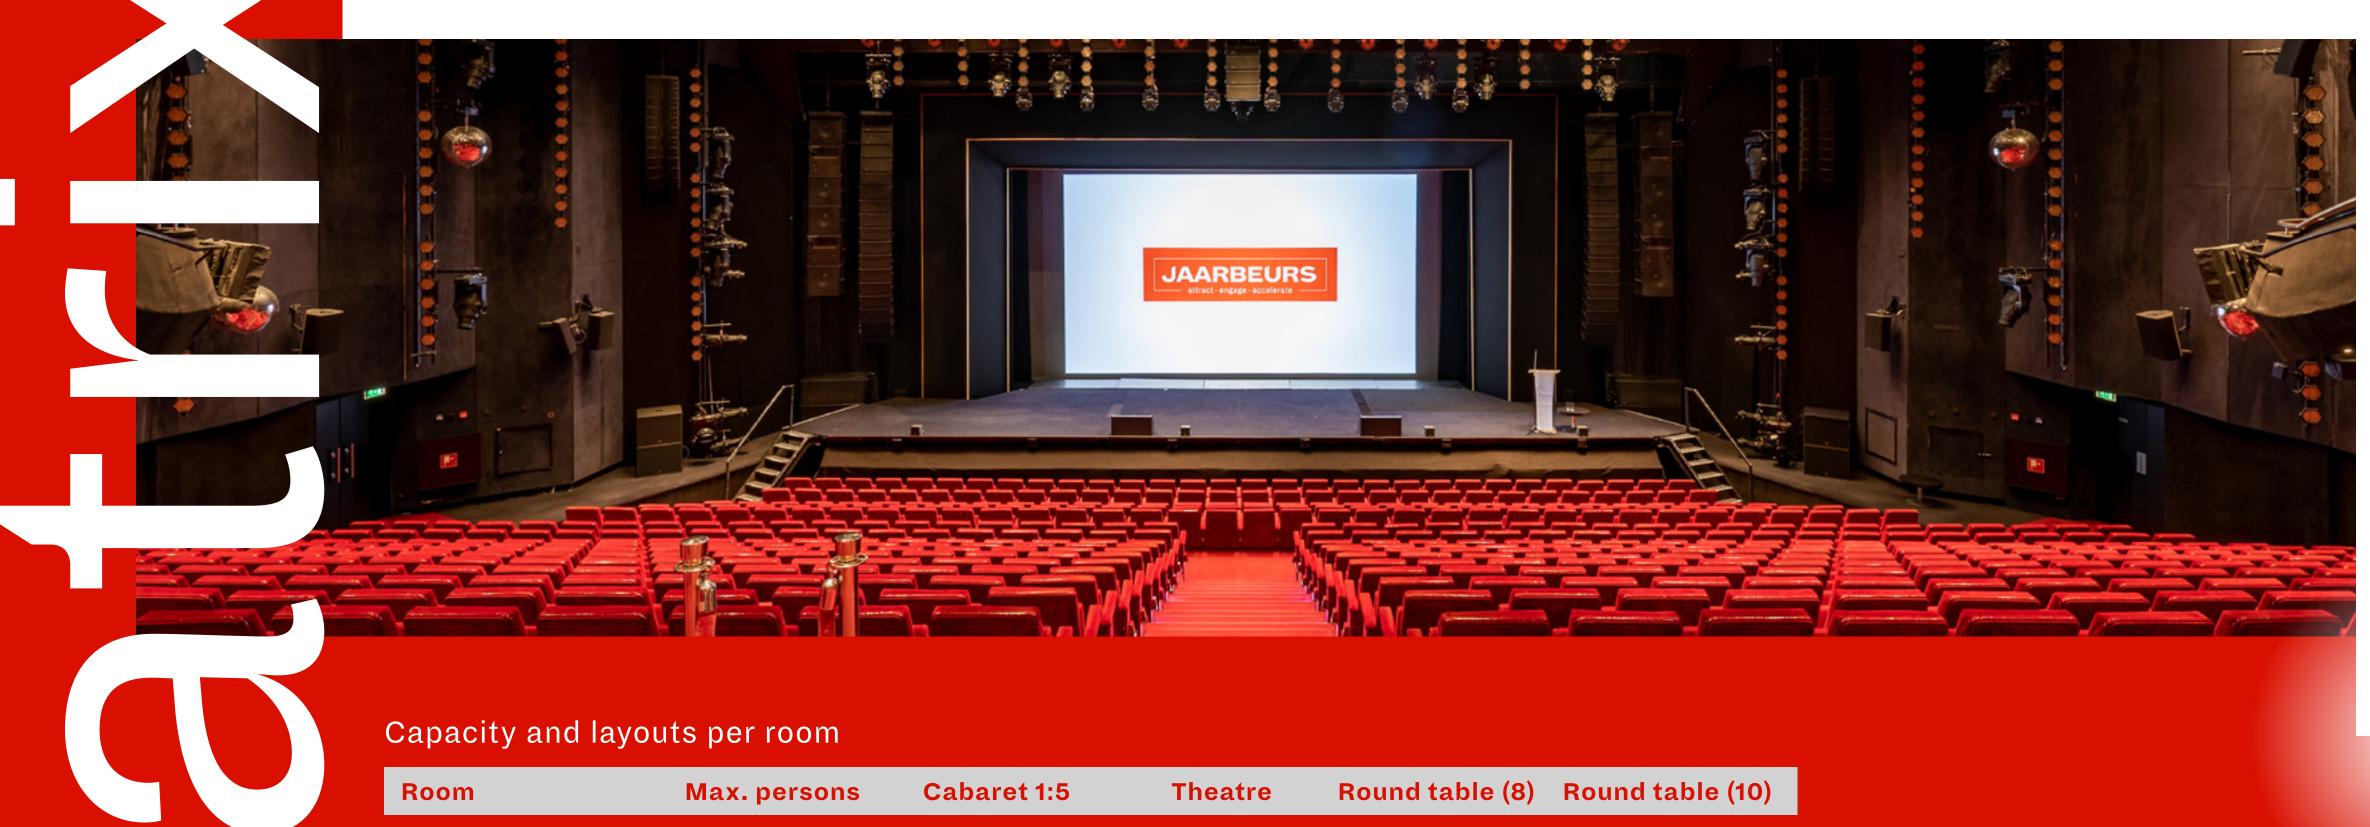

JAARBEURS

attract-engage-accelerate

Take a look:

Samsung Lounge

Our digital tour

| Room               | Max. persons | Cabaret 1:5 | Theatre | Round table (8) | Round table (10) |
|--------------------|--------------|-------------|---------|-----------------|------------------|
|                    |              |             | ••••    |                 |                  |
| Beatrix Theatre    | 1.500        |             | 1.500   |                 |                  |
| Mies Bouwman Foyer | 800          |             |         | 224             | 250              |
| Constantijn Foyer  | 400          | 70          | 120     | 112             | 130              |
| Samsung Lounge     | 200          | 70          | 98      | 80              | 90               |
| Royal Bar          | 80           |             | 46      | 32              | 40               |
| Queens Club        | 100          |             | 52      |                 |                  |
| Queen's Restaurant | 150          |             |         |                 |                  |
| Expo Room          | 2.000        |             |         | 672             | 700              |