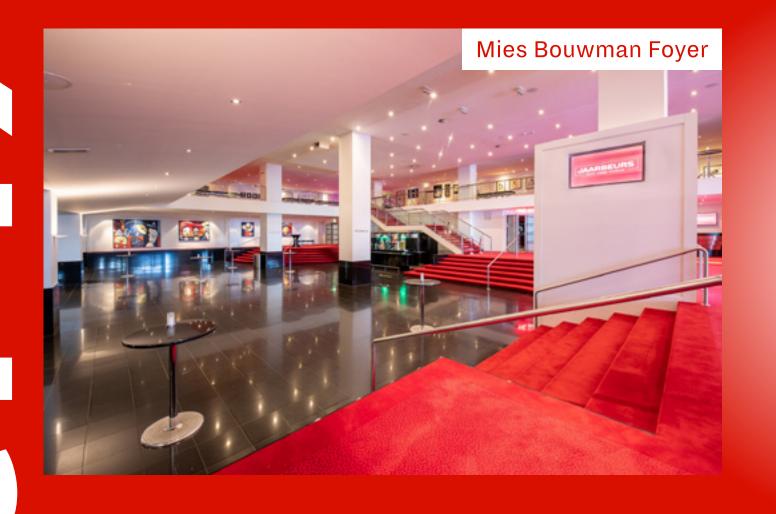

JAARBEURS

attract-engage-accelerate

Take a look:

Samsung Lounge

Our digital tour

| Room               | Max. persons | Cabaret 1:5 | Theatre | Round table (8) | Round table (10) |
|--------------------|--------------|-------------|---------|-----------------|------------------|
|                    |              |             | ••••    |                 |                  |
| Beatrix Theatre    | 1.500        |             | 1.500   |                 |                  |
| Mies Bouwman Foyer | 800          |             |         | 224             | 250              |
| Constantijn Foyer  | 400          | 70          | 120     | 112             | 130              |
| Samsung Lounge     | 200          | 70          | 98      | 80              | 90               |
| Royal Bar          | 80           |             | 46      | 32              | 40               |
| Queens Club        | 100          |             | 52      |                 |                  |
| Queen's Restaurant | 150          |             |         |                 |                  |
| Expo Room          | 2.000        |             |         | 672             | 700              |